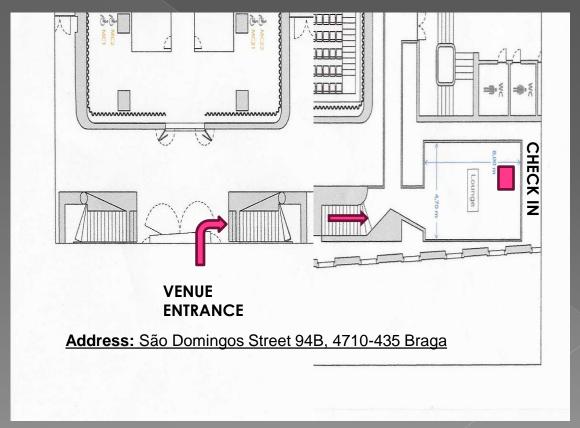

# EBU MEMBERS CHECK IN – LOCATION 4TH & 5TH APRIL

HOTEL MERCURE: Av. João XXI, 4715-036 Braga

VENUE: ESPAÇO VITA