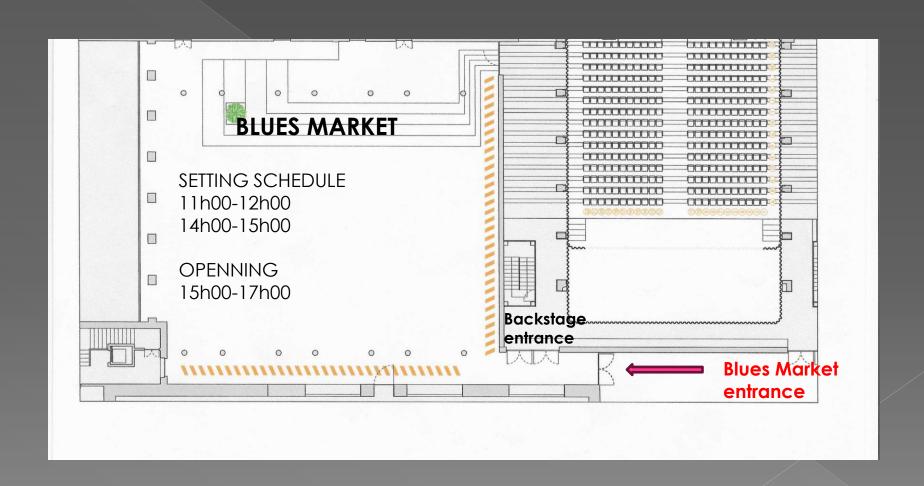

/ 23h00         |  |
| Spain - Kid Carlos Band                   |                              |                                           | 23h00 / 23h20 (00h20) |  |
| Changeover 10 minutes                     | Romania Drummer              | France                                    | 23h20 / 23h30         |  |
| France - Little Mouse & Hungry Cats       |                              |                                           | 23h30 / 23h50 (00h20) |  |
| Changeover 10 minutes                     |                              | Romania                                   | 23h50 / 00h00         |  |
| Romania - Marcian Petrescu BluesHarp Band |                              |                                           | 00h00 / 00h20 (00h20) |  |

# BLUES MARKET – LOCATION 5TH APRIL



# WORKSHOPS – LOCATION & SCHEDULES





### **General Assembly**

- 10h00/13h00 Location ÉMAUS ROOM — 1st Floor

### Workshops

- 15h00/16h00 Location ÉMAUS ROOM 1st Floor Authentic Stagecraft by Shakura S'Aida
- 16h30/17h30 Location ÉMAUS ROOM 1st Floor Creative Europe Grant by Ivone Cruz & Alexandra Correia

### Contacts...

Davide Grandi +39 339 748 6635 - President davidegrandi@gmail.com

Pertti Nurmi +35 850 500 3610-Vice President perttinjurmi@gmail.com

Roser Infiesta – Secretary +34 630 625 537 secretary@europeanbluesunion.com

Adalberto Oliveira Ribeiro – Local producer +351 919 438 979

<u>adalberto.ribeiro@trovas-soltas.pt</u>